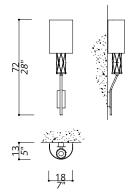

## Central structure composition of solid brass elements.

**FINISH** Structure in F\_13 (burnished brass finish); connection box and details in F\_10 (natural brass).

SHADE DIMENSIONS cm. W.18 x D.12 x H.25