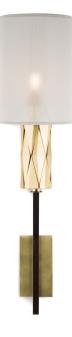

## FLAIRE COLLECTION Wall lamp

## 421-BB-22

1 LIGHT TYPE E14 MAX 42W

## Central structure composition of solid brass elements.

**FINISH** Structure in F\_13 (burnished brass finish); connection box and details in F\_10 (natural brass).

SHADE DIMENSIONS cm. W.18 x D.12 x H.25

SHADE FABRIC TS22 (ivory trevira wave)